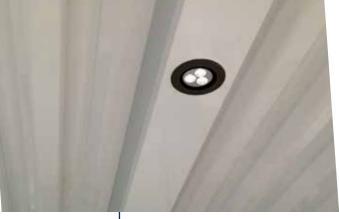

#### Tube spots BIO 180

Aluminum profile , painted the color of your choice, including 3 or 4 spots according dimension. To enhance the BIO180 a central lighting.

Sun visor

The perfect way to protect yourself from the glare of the setting sun, this aluminium sunshade system in your chosen colour is an arrangement of screens and/or panes fitted to the top part of the structure.