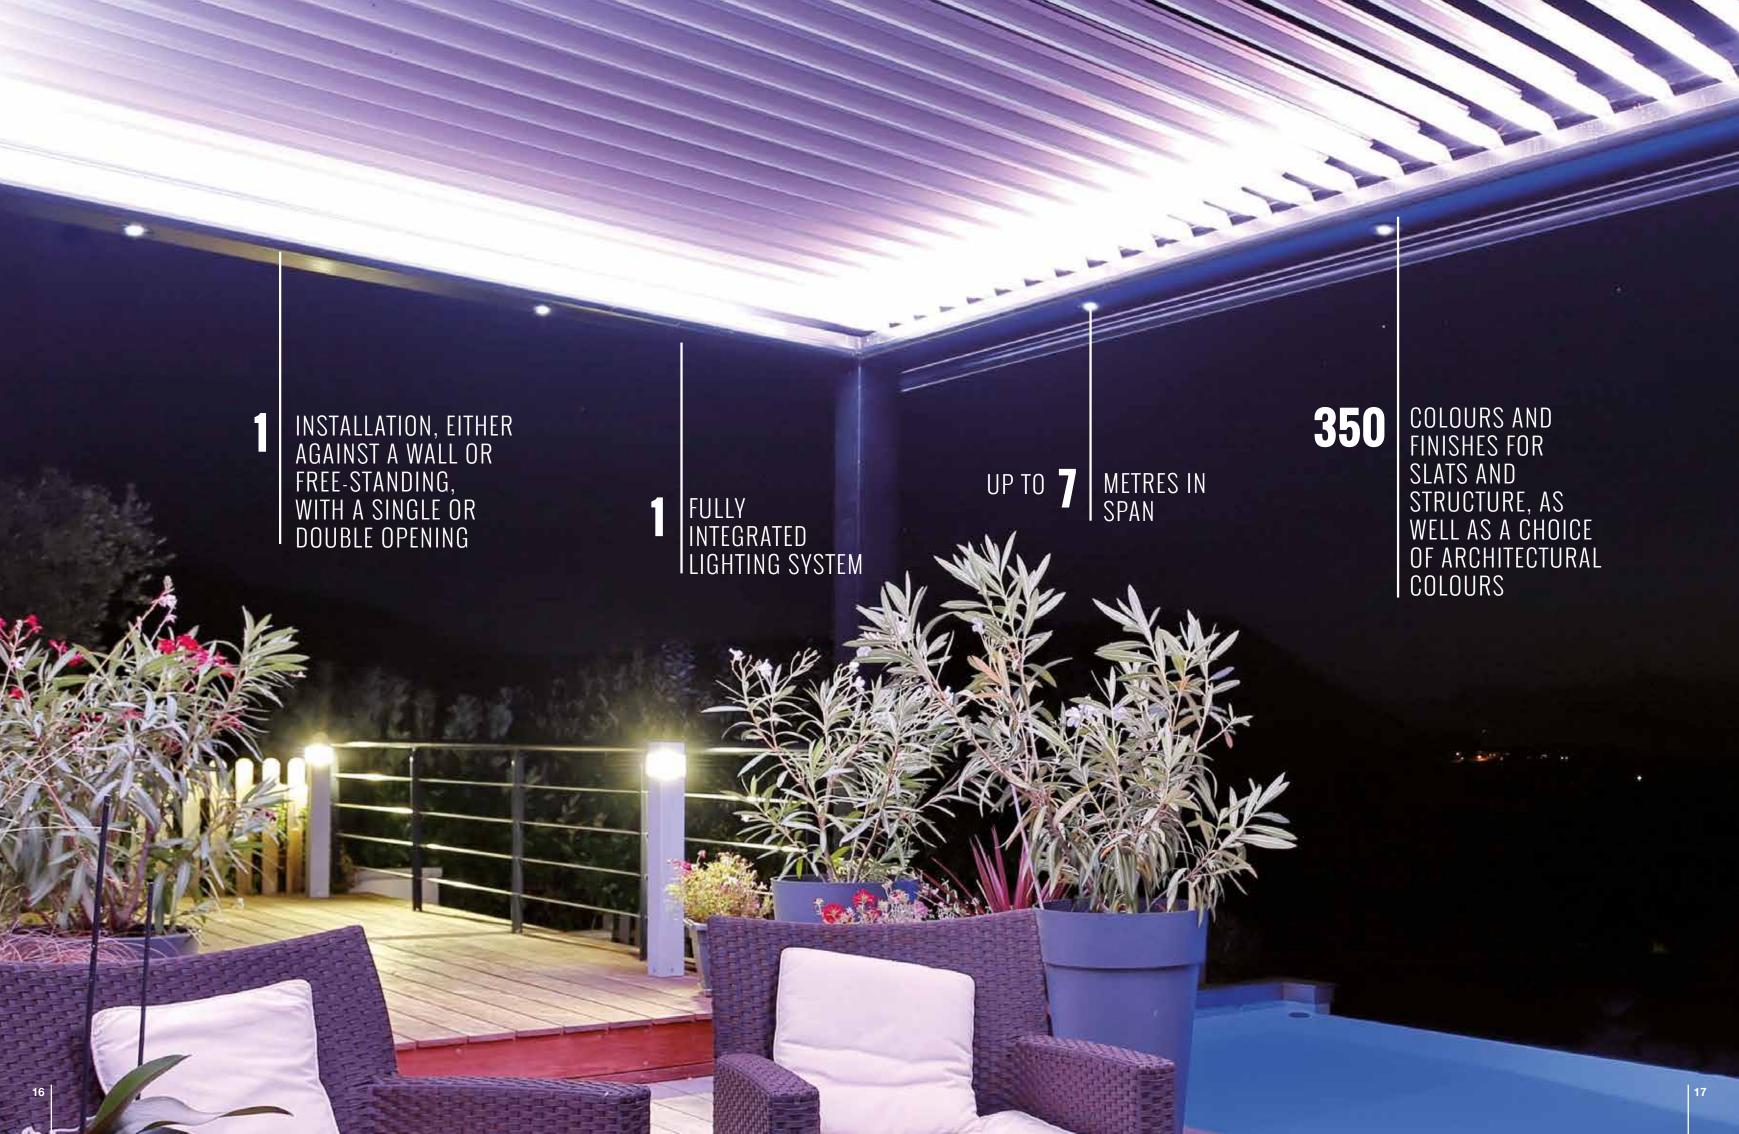

For stylish surround lighting built into the beams. Equipped with monochrome power LEDs, these flush-fitted spotlights can also be adjusted vertically, using a Biossun remote control.

Strip led lighting

Ideall for adding that luminous decoration touch, this type of RGB lighting works with the patio's remote control to vary the intensity.

Rain and wind sensor

In the event of unexpected rain, the system receives commands from a detector and automatically closes the louvres. Similarly, the Biossun wind detector, which can be set for winds of 50km/h upwards, will open the louvres to prevent the patio taking off in the wind.