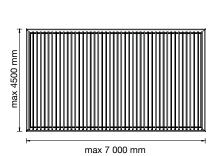

While maintaining the same properties in terms of natural ventilation and protection from the weather, these slats give your patio a different look and are available up to a maximum span of 4.5 m (overall).