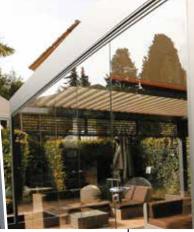

**ZIPSUN® Screens** 

Blending harmony with functionality, our vertically closing screens are electrically driven at the flick of a switch. They are made from in a wide choice of fabric designs.

Screens wall

Slidin windows

Full-height sliding windows made of 10-mm tempered glass panes.
The system's simplicity and lacquered finish in harmony with the structure ensure that this patio cover suits all architectural styles, offering a pleasant impression of openness and freedom of vision.