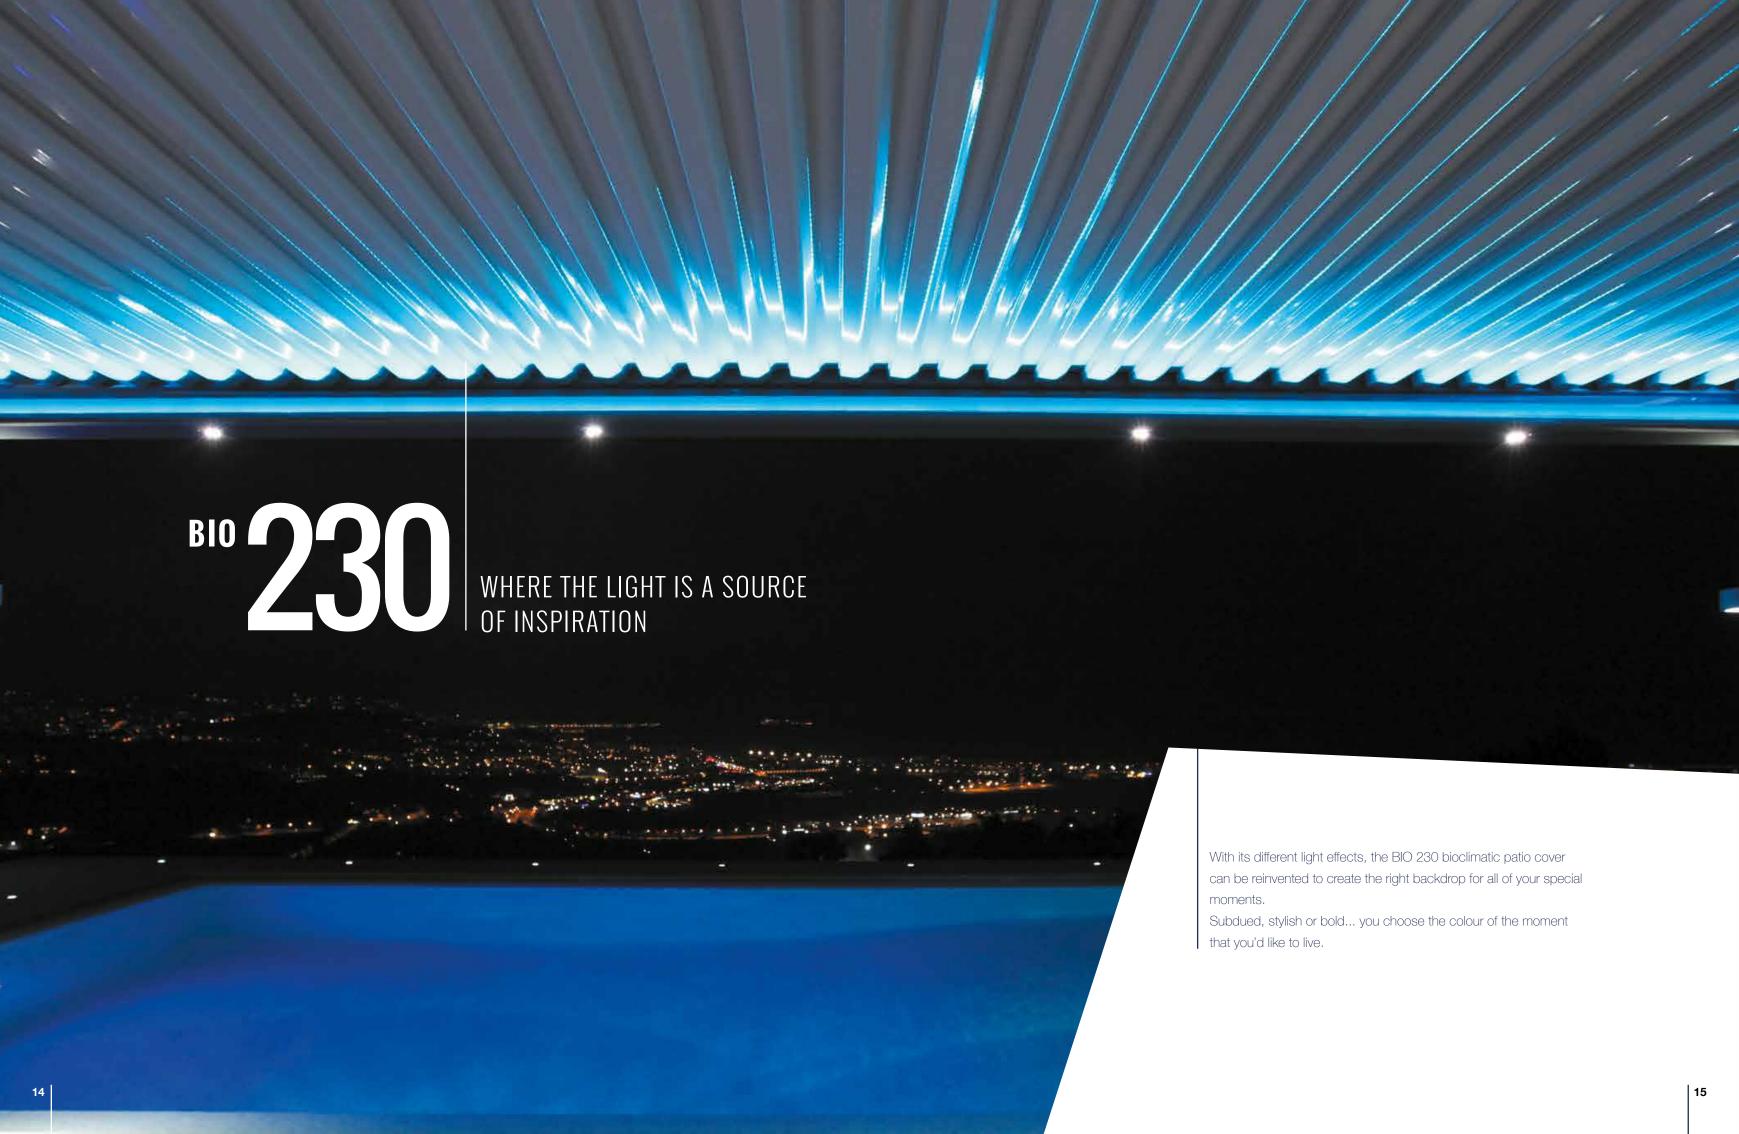

For stylish surround lighting built into the beams. Equipped with monochrome power LEDs, these flush-fitted spotlights can also be adjusted vertically, using a Biossun remote control.

Strip led lighting

Ideall for adding that luminous decoration touch, this type of RGB lighting works with the patio's remote control to vary the intensity.

Rain and wind sensor

In the event of unexpected rain, the system receives commands from a detector and automatically closes the louvres. Similarly, the Biossun wind detector, which can be set for winds of 50km/h upwards, will open the louvres to prevent the patio taking off in the wind.