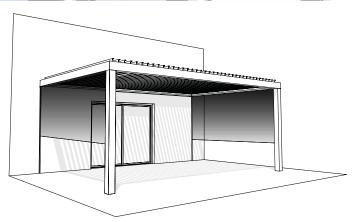

Slidin windows

Full-height sliding windows made of 10-mm tempered glass panes.
The system's simplicity and lacquered finish in harmony with the structure ensure that this patio cover suits all architectural styles, offering a pleasant impression of openness and freedom of vision.