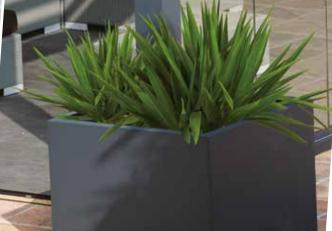

**Planters** 

This system, fastened to the posts and holding the structure in place by its weight, frees you from the technical difficulties of anchoring. Made from aluminium in any of the availables shades, thes ballasts can be filled with plants.