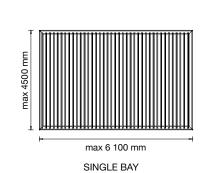

BIO

DIMENSION

INSTALLATION

DULHEN

max 6 100 mm

TUBE 3 SPOTLIGHTS

LIGHTING SPOTS: 1 OR 2 TUBES OF 3 OR 4 SPOTSLIGHTS (ACCORDING TO SIZE) - SUPPORT LED RGB

DIMENSION

INSTALLATION

SINGLE BAY

INTEGRATED LIGHTING: SPOTS (2 STANDARD CONFIGURATIONS) - PERIPHERAL LED RGB

CLOSURES BIO 120 AND BIO 230

ZIPSUN® SCREENS (1 TO 4 SIDE POSSIBLE)

SLIDING GLASS : GLASS SAFETY THICKNESS 10 MM ( 1 TO 4 CHOOSE SIDES )