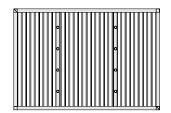

**ZIPSUN® Screens** 

Blending harmony with functionality, our vertically closing screens are electrically driven at the flick of a switch. They are made from in a wide choice of fabric designs.

Screens wall

Aluminium screen wall system, lacquered in your chosen colour, to add the perfect finishing touch to the structure and provide your outdoor space with more intamicy by masking the view from outside.

Flat-bottomed bioclimatic slats