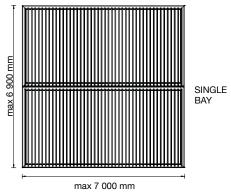

BIO

DIMENSION

INSTALLATION

DULHEN

max 6 100 mm

TUBE 3 SPOTLIGHTS

LIGHTING SPOTS: 1 OR 2 TUBES OF 3 OR 4 SPOTSLIGHTS (ACCORDING TO SIZE) - SUPPORT LED RGB

DIMENSION

INSTALLATION

SINGLE BAY

INTEGRATED LIGHTING: SPOTS (2 STANDARD CONFIGURATIONS) - PERIPHERAL LED RGB

CLOSURES BIO 120 AND BIO 230

ZIPSUN® SCREENS (1 TO 4 SIDE POSSIBLE)

SLIDING GLASS : GLASS SAFETY THICKNESS 10 MM ( 1 TO 4 CHOOSE SIDES )