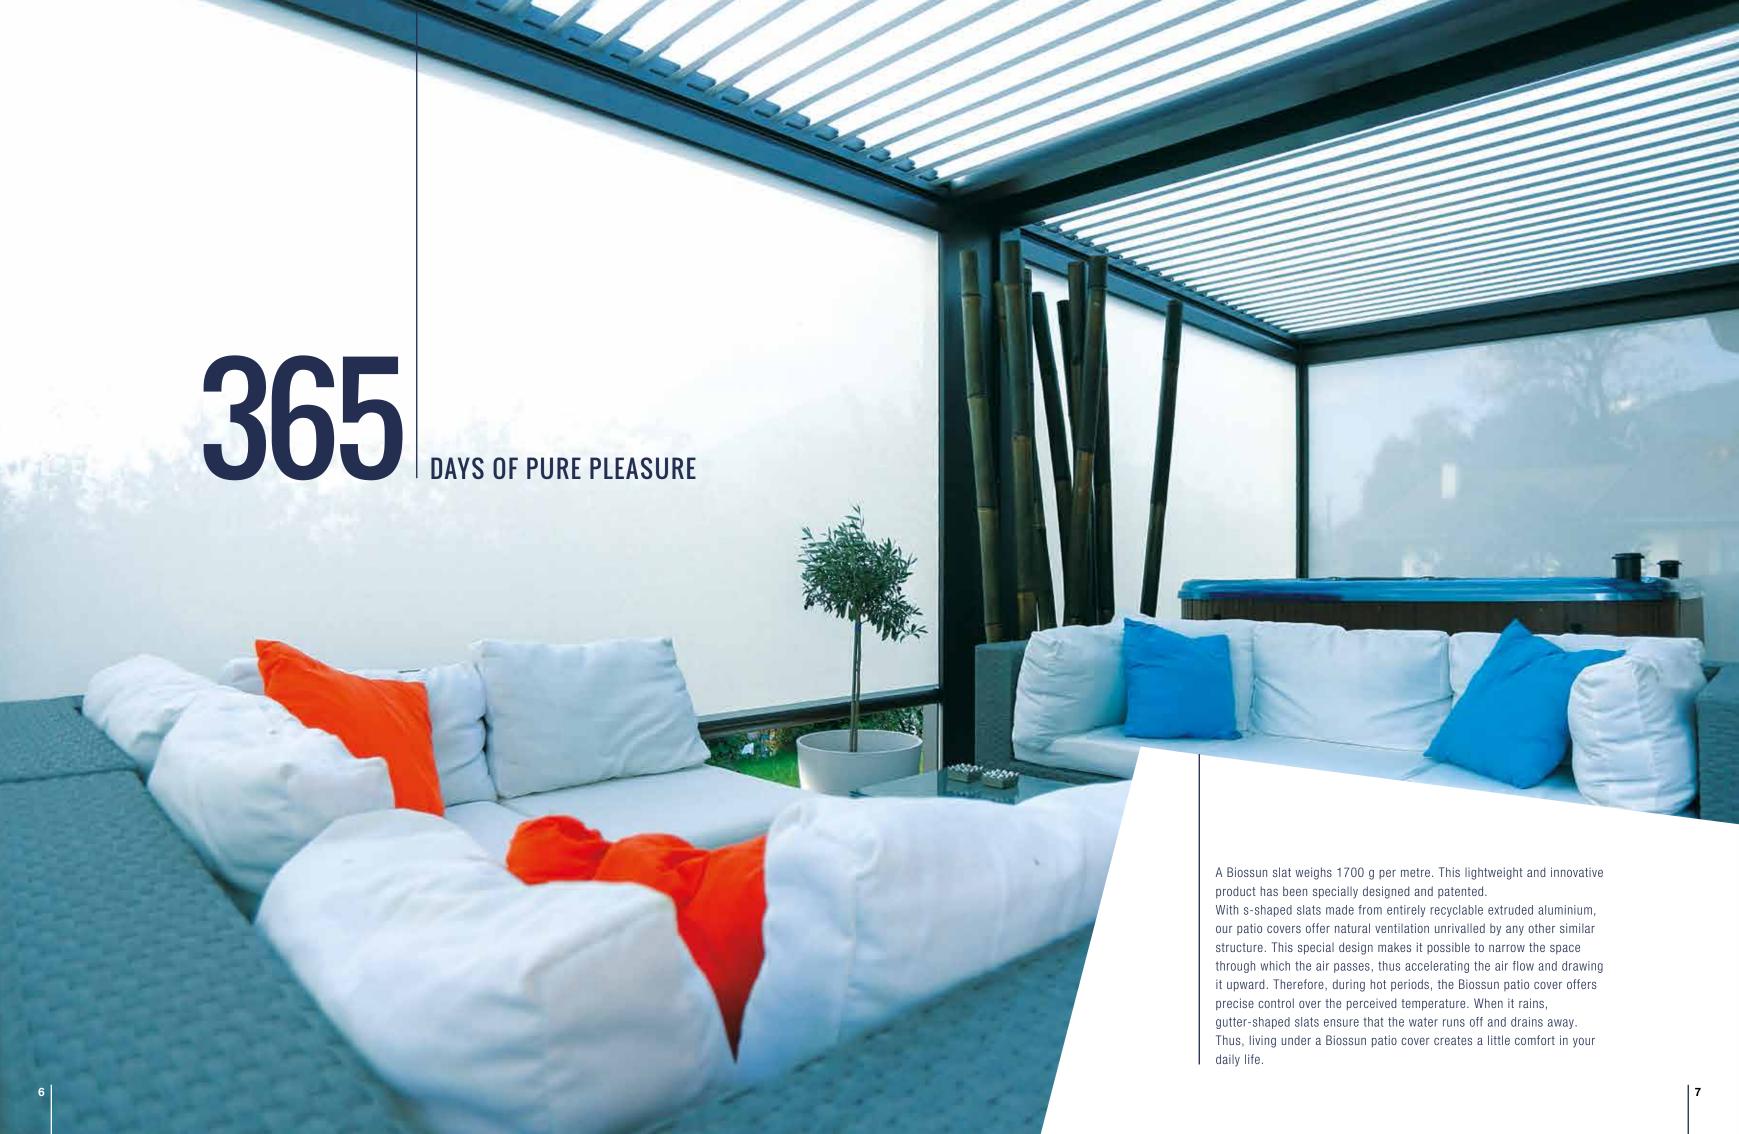

While maintaining the same properties in terms of natural ventilation and protection from the weather, these slats give your patio a different look and are available up to a maximum span of 4.5 m (overall).