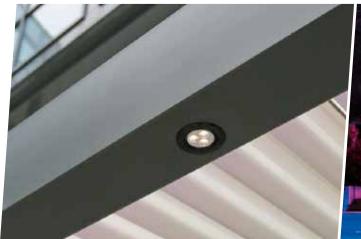

For stylish surround lighting built into the beams. Equipped with monochrome power LEDs, these flush-fitted spotlights can also be adjusted vertically, using a Biossun remote control.

Strip led lighting