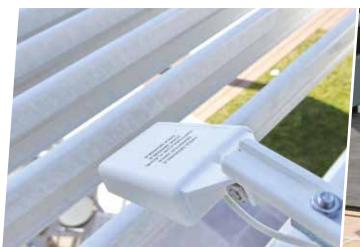

Ideall for adding that luminous decoration touch, this type of RGB lighting works with the patio's remote control to vary the intensity.

Rain and wind sensor

In the event of unexpected rain, the system receives commands from a detector and automatically closes the louvres. Similarly, the Biossun wind detector, which can be set for winds of 50km/h upwards, will open the louvres to prevent the patio taking off in the wind.