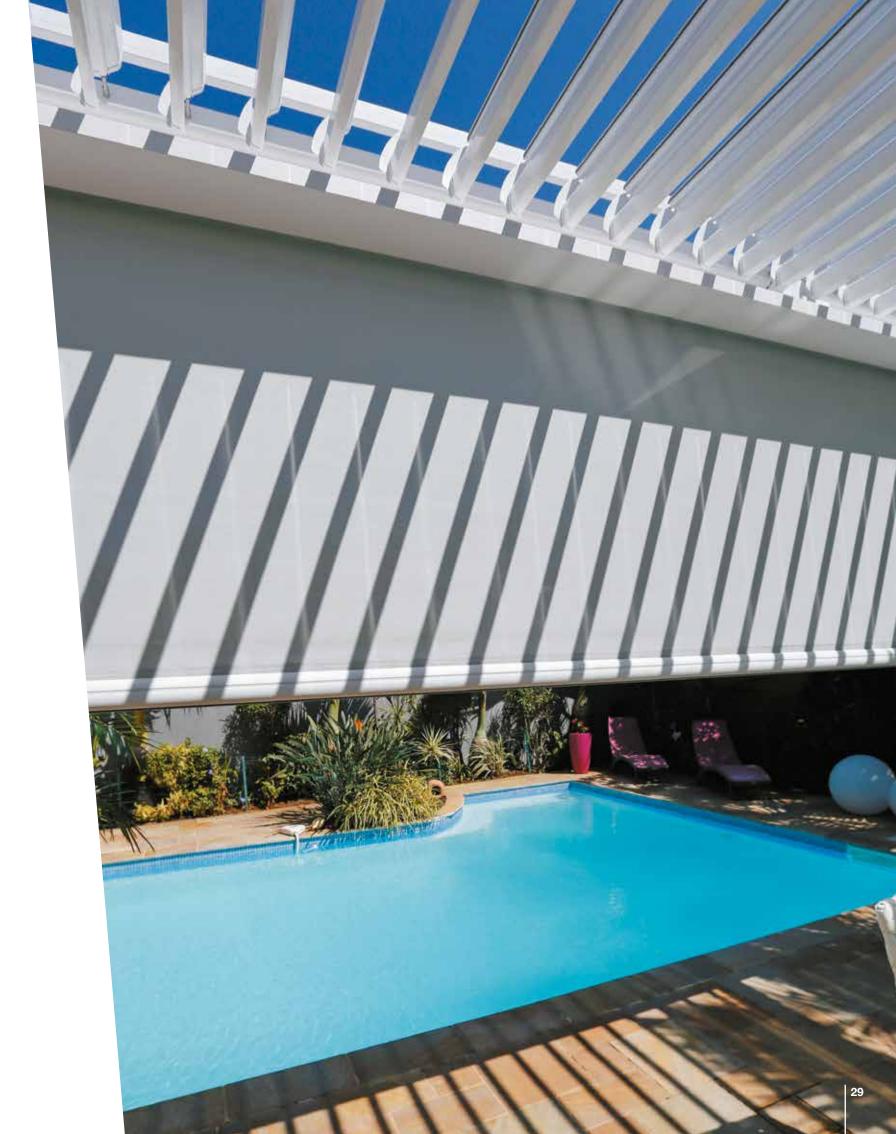

**ZIPSUN® Screens** 

Blending harmony with functionality, our vertically closing screens are electrically driven at the flick of a switch. They are made from in a wide choice of fabric designs.

Screens wall

While maintaining the same properties in terms of natural ventilation and protection from the weather, these slats give your patio a different look and are available up to a maximum span of 4.5 m (overall).