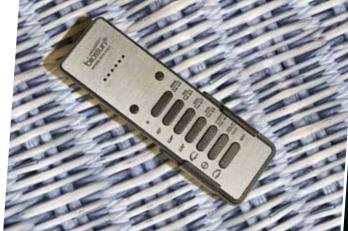

Remote control

Essential, this multifunction controller provides controls for louvre opening, lighting, heating and screens.

Winter protection

This winter protection solution minimizes incoming cold air and seals your bioclimatic patio against the elements. Aluminium sections, lacquered in your chosen shade are designed to receive aluminium/polystyrene sandwich panels. This accessory is ideal for an annual exploitation of your establishment.