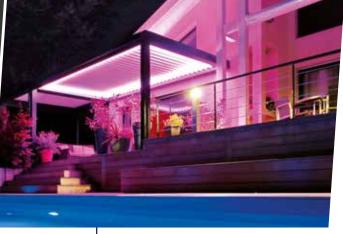

Ideall for adding that luminous decoration touch, this type of RGB lighting works with the patio's remote control to vary the intensity.

Rain and wind sensor

In the event of unexpected rain, the system receives commands from a detector and automatically closes the louvres. Similarly, the Biossun wind detector, which can be set for winds of 50km/h upwards, will open the louvres to prevent the patio taking off in the wind.