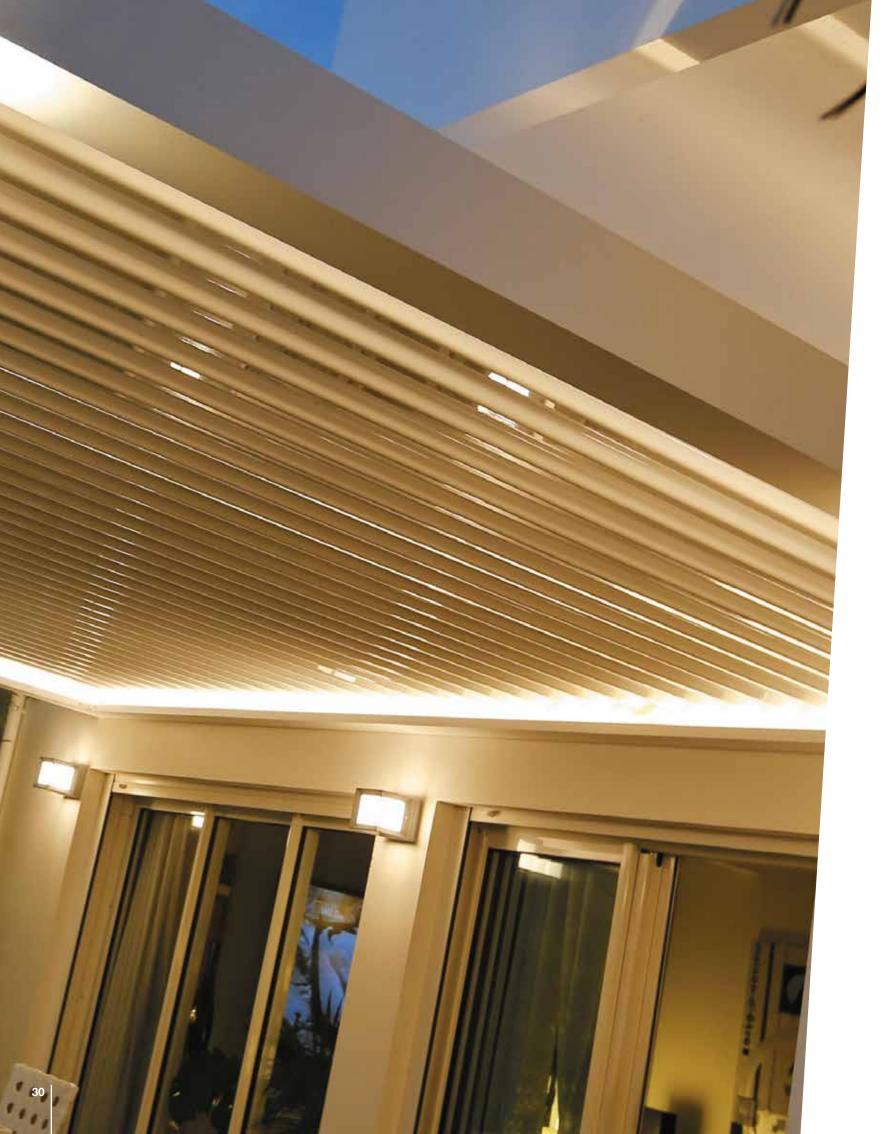

For stylish surround lighting built into the beams. Equipped with monochrome power LEDs, these flush-fitted spotlights can also be adjusted vertically, using a Biossun remote control.

Strip led lighting

Ideall for adding that luminous decoration touch, this type of RGB lighting works with the patio's remote control to vary the intensity.

Rain and wind sensor

In the event of unexpected rain, the system receives commands from a detector and automatically closes the louvres. Similarly, the Biossun wind detector, which can be set for winds of 50km/h upwards, will open the louvres to prevent the patio taking off in the wind.