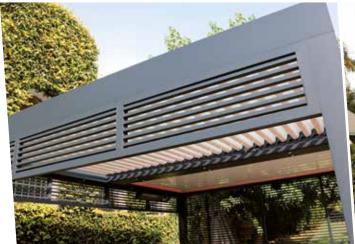

While maintaining the same properties in terms of natural ventilation and protection from the weather, these slats give your patio a different look and are available up to a maximum span of 4.5 m (overall).