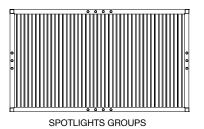

For stylish surround lighting built into the beams. Equipped with monochrome power LEDs, these flush-fitted spotlights can also be adjusted vertically, using a Biossun remote control.

Strip led lighting

Ideall for adding that luminous decoration touch, this type of RGB lighting works with the patio's remote control to vary the intensity.

Rain and wind sensor

In the event of unexpected rain, the system receives commands from a detector and automatically closes the louvres. Similarly, the Biossun wind detector, which can be set for winds of 50km/h upwards, will open the louvres to prevent the patio taking off in the wind.