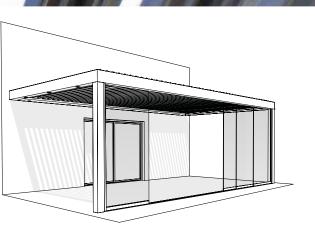

Slidin windows

Full-height sliding windows made of 10-mm tempered glass panes.
The system's simplicity and lacquered finish in harmony with the structure ensure that this patio cover suits all architectural styles, offering a pleasant impression of openness and freedom of vision.