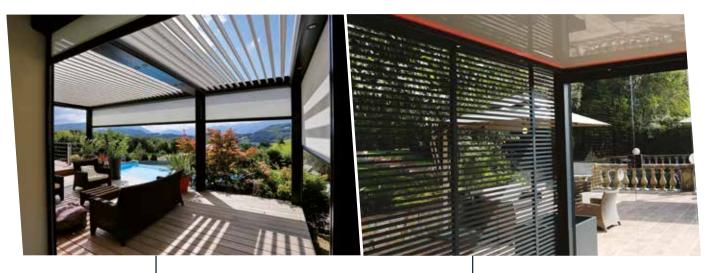

**ZIPSUN® Screens** 

Blending harmony with functionality, our vertically closing screens are electrically driven at the flick of a switch. They are made from in a wide choice of fabric designs.

Screens wall

Aluminium screen wall system, lacquered in your chosen colour, to add the perfect finishing touch to the structure and provide your outdoor space with more intamicy by masking the view from outside.

Flat-bottomed bioclimatic slats

While maintaining the same properties in terms of natural ventilation and protection from the weather, these slats give your patio a different look and are available up to a maximum span of 4.5 m (overall).